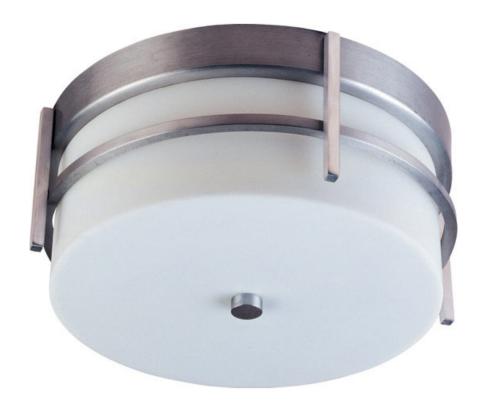

## PRODUCT DESCRIPTION

Luna EE, a contemporary style collection from Maxim Lighting, features both indoor and outdoor sconces, pendants and flush mounts available in three finishes, Brushed Metal, Natural Iron or Oil Rubbed Bronze.

#### MATERIAL

Aluminum

### **RATINGS**

Damp Location