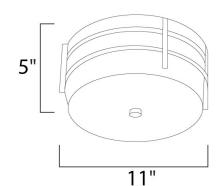

## PRODUCT DESCRIPTION

Luna EE, a contemporary style collection from Maxim Lighting, features both indoor and outdoor sconces, pendants and flush mounts available in three finishes, Brushed Metal, Natural Iron or Oil Rubbed Bronze.



# **MEASUREMENTS**

DIMENSION : 11" W x 5" H
HANGING WEIGHT : 4.07 lb

## LAMPING

INPUT VOLTAGE : 120V

LUMENS : 1,800 Rated

BULB : 2 x 13W Fluorescent GU24 , 26W Total

BULB INCLUDED : (Included)
DIMMABLE : No
CRI : 80+ CRI
COLOR\_TEMP : 2700K

#### **FINISHES OPTION**



# GLASS

White WT

#### MATERIAL

Aluminum

### **RATINGS**

Damp Location



## **ADDITIONAL**

INCANDESCENT WATTS: 164 RATED LIFE 10000 Hours OPERATING TEMPERATURE: -20°C (-4°F), 40°C (104°F)

Always consult a qualified electrician before installing any lighting product.



# WESTERN DISTRIBUTION CENTER (HEADQUARTER) 253 NORTH VINELAND AVE I CITY OF INDUSTRY, CA 91746