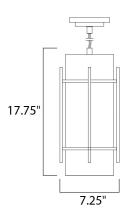

# PRODUCT DESCRIPTION

Luna EE, a contemporary style collection from Maxim Lighting, features both indoor and outdoor sconces, pendants and flush mounts available in three finishes, Brushed Metal, Natural Iron or Oil Rubbed Bronze.



## **MEASUREMENTS**

DIMENSION : 9.5" W x 22.5" H

HANGING WEIGHT : 7.57 lb

#### **LAMPING**

LUMENS : 1,760 Rated

BULB : 1 x 26W Fluorescent GU24, 26W Total

BULB INCLUDED : (Included)
DIMMABLE : No
CRI : 80+ CRI
COLOR\_TEMP : 2700K

## **FINISHES OPTION**



# GLASS

White WT

#### MATERIAL

Aluminum

#### **RATINGS**

Damp Location Energy Star





## **ADDITIONAL**

INCANDESCENT WATTS: 160 RATED LIFE 10000 Hours OPERATING TEMPERATURE: -20°C (-4°F), 40°C (104°F)

Always consult a qualified electrician before installing any lighting product.



# WESTERN DISTRIBUTION CENTER (HEADQUARTER)

253 NORTH VINELAND AVE I CITY OF INDUSTRY, CA 91746

# EASTERN DISTRIBUTION CENTER

4200 SHIRLEY DR. I ATLANTA, GA 30336

P. 626.956.4200 | F. 626.956.4225 | maximlighting.com