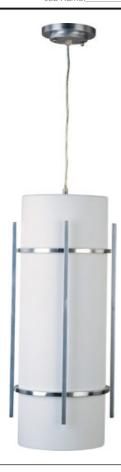

# PRODUCT DESCRIPTION

Luna EE, a contemporary style collection from Maxim Lighting, features both indoor and outdoor sconces, pendants and flush mounts available in three finishes, Brushed Metal, Natural Iron or Oil Rubbed Bronze.

# GLASS

White WT

#### MATERIAL

Aluminum