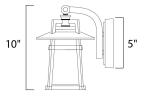

### PRODUCT DESCRIPTION

The Balboa VX EE, an energy saving fluorescent outdoor collection finished in Copper Oxide with Golden Frost glass, is made with Vivex, the new standard in outdoor lighting boasting a winning combination of innovation, intricate design, quality construction and an astonishing finishes. The Balboa VX EE collection is non-corrosive, UV resistant, Title 24 rated and backed by a 5-Year Limited Warranty.





# **MEASUREMENTS**

DIMENSION : 12" W x 18.5" H

HANGING WEIGHT : 7.28 lb

## LAMPING

INPUT VOLTAGE : V

LUMENS : 1,760 Rated

**BULB** : 1 x 26W Fluorescent GU24, 26W Total

BULB INCLUDED : (Included)

DIMMABLE : No

CRI : 81-82 CRI COLOR\_TEMP : 2700K

#### **FINISHES OPTION**



Copper Oxide (CO)

#### GLASS

Golden Frost GF

# MATERIAL

Vivex

#### **RATINGS**

Damp Location



### **ADDITIONAL**

**INCANDESCENT WATTS: 160** RATED LIFE 10000 Hours

Always consult a qualified electrician before installing any lighting product.



WESTERN DISTRIBUTION CENTER (HEADQUARTER) 253 NORTH VINELAND AVE I CITY OF INDUSTRY, CA 91746