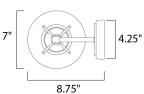

### PRODUCT DESCRIPTION

The Balboa VX EE, an energy saving fluorescent outdoor collection finished in Copper Oxide with Golden Frost glass, is made with Vivex, the new standard in outdoor lighting boasting a winning combination of innovation, intricate design, quality construction and an astonishing finishes. The Balboa VX EE collection is non-corrosive, UV resistant, Title 24 rated and backed by a 5-Year Limited Warranty.





# **MEASUREMENTS**

DIMENSION : 12" W x 18.5" H

HANGING WEIGHT : 7.28 lb

## LAMPING

INPUT VOLTAGE : V

LUMENS : 1,760 Rated

**BULB** : 1 x 26W Fluorescent GU24, 26W Total

BULB INCLUDED : (Included)

DIMMABLE : No

CRI : 81-82 CRI COLOR\_TEMP : 2700K

#### **FINISHES OPTION**



Copper Oxide (CO)

#### GLASS

Golden Frost GF

# MATERIAL

Vivex

#### **RATINGS**

Damp Location



### **ADDITIONAL**

**INCANDESCENT WATTS: 160** RATED LIFE 10000 Hours

Always consult a qualified electrician before installing any lighting product.



WESTERN DISTRIBUTION CENTER (HEADQUARTER) 253 NORTH VINELAND AVE I CITY OF INDUSTRY, CA 91746