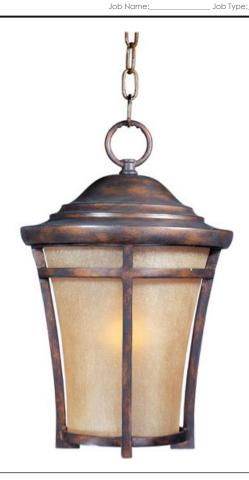

### PRODUCT DESCRIPTION

The Balboa VX EE, an energy saving fluorescent outdoor collection finished in Copper Oxide with Golden Frost glass, is made with Vivex, the new standard in outdoor lighting boasting a winning combination of innovation, intricate design, quality construction and an astonishing finishes. The Balboa VX EE collection is non-corrosive, UV resistant, Title 24 rated and backed by a 5-Year Limited Warranty.

#### **FINISHES OPTION**

Copper Oxide (CO)

#### GLASS

Golden Frost GF