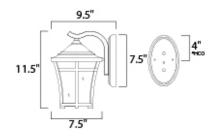

# **MEASUREMENTS**

DIMENSION : 7.5" W x 11.5" H x 9.5" Ext BACK PLATE : 4.5" W x 7.5" H x 4" HCO

: 2700K

HANGING WEIGHT : 3.09 lb