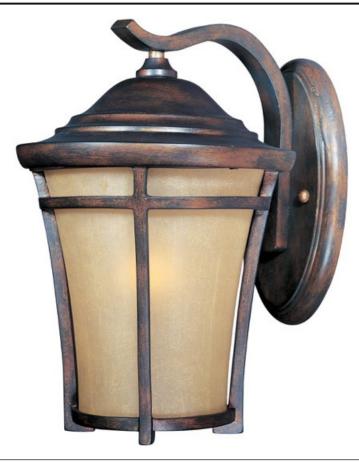

## PRODUCT DESCRIPTION

The Balboa VX EE, an energy saving fluorescent outdoor collection finished in Copper Oxide with Golden Frost glass, is made with Vivex, the new standard in outdoor lighting boasting a winning combination of innovation, intricate design, quality construction and an astonishing finishes. The Balboa VX EE collection is non-corrosive, UV resistant, Title 24 rated and backed by a 5-Year Limited Warranty.

## **GLASS**

Golden Frost GF

### MATERIAL

Vivex