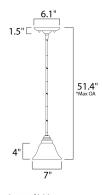

## **MEASUREMENTS**

DIMENSION : 7" W x 4" H

MAX OAH : 51.4" OAH

CANOPY : 6.1" W x 1.5" H x 6.1" L

HANGING WEIGHT : 2.65 lb