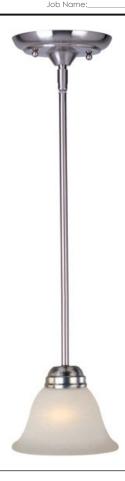

# PRODUCT DESCRIPTION

The contemporary Basix EE collection features sweeping arms and clean lines. Basix EE is offered in choice of Ice glass with Satin Nickel finish or Wilshire glass with Oil Rubbed Bronze finish. Fixtures include energy efficient, long lasting and low maintenance compact fluorescent bulbs, with select fixtures being Energy Star certified.