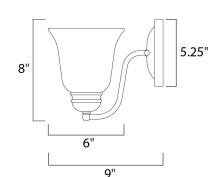

# **MEASUREMENTS**

**DIMENSION** : 6" W x 8" H x 9" Ext MAX OAH : 5.25" W x 5.25" H : 1.76 lb

HANGING WEIGHT