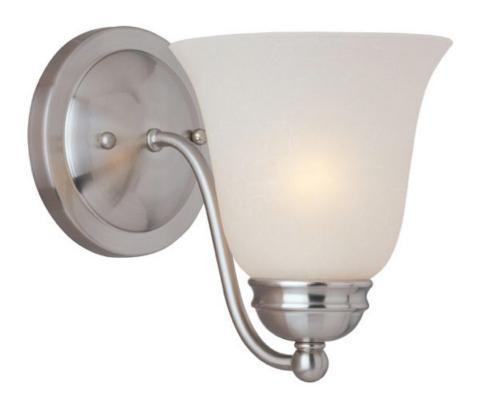

### PRODUCT DESCRIPTION

The contemporary Basix EE collection features sweeping arms and clean lines. Basix EE is offered in choice of Ice glass with Satin Nickel finish or Wilshire glass with Oil Rubbed Bronze finish. Fixtures include energy efficient, long lasting and low maintenance compact fluorescent bulbs, with select fixtures being Energy Star certified.