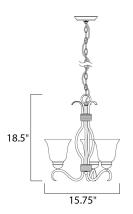

# **MEASUREMENTS**

: 19" W x 18.5" H DIMENSION

HANGING WEIGHT : 8.8 lb

LAMPING

LUMENS : 2,400 Rated

: 3 x 13W Fluorescent GU24, 39W Total

**BULB INCLUDED** : (Included) DIMMABLE : No COLOR\_TEMP : 2700K