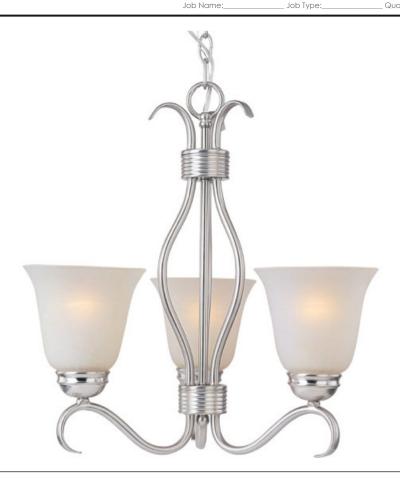

### **PRODUCT DESCRIPTION**

The contemporary Basix EE collection features sweeping arms and clean lines. Basix EE is offered in choice of Ice glass with Satin Nickel finish or Wilshire glass with Oil Rubbed Bronze finish. Fixtures include energy efficient, long lasting and low maintenance compact fluorescent bulbs, with select fixtures being Energy Star certified.

### **GLASS**

Ice IC