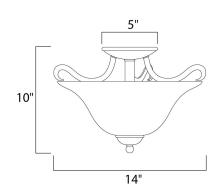

## **MEASUREMENTS**

**DIMENSION** : 14" W x 10" H CANOPY : 5" W x 1" H x 5" L

HANGING WEIGHT : 4.41 lb