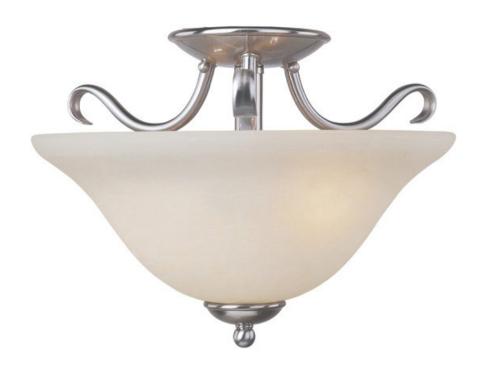

### PRODUCT DESCRIPTION

The contemporary Basix EE collection features sweeping arms and clean lines. Basix EE is offered in choice of Ice glass with Satin Nickel finish or Wilshire glass with Oil Rubbed Bronze finish. Fixtures include energy efficient, long lasting and low maintenance compact fluorescent bulbs, with select fixtures being Energy Star certified.

## **GLASS**

Ice IC

#### MATERIAL

Steel