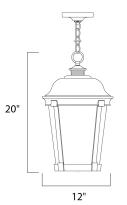

# **MEASUREMENTS**

DIMENSION

## HANGING WEIGHT LAMPING

INPUT VOLTAGE : 120V LUMENS BULB

DIMMABLE

: 12" L x 12" W x 20" H : 7.59 lb

: 1,760 Rated

: 1 x 26W Fluorescent GU24 , 26W Total BULB INCLUDED : (Included) :No