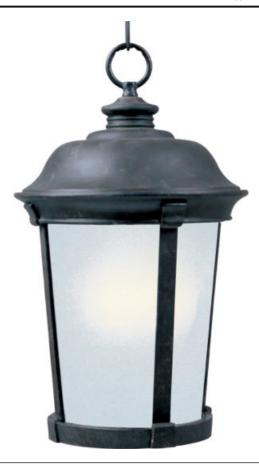

#### **PRODUCT DESCRIPTION**

Dover EE is a transitional style; energy saving collection finished in Bronze with Frosted Seedy glass.

# **FINISHES OPTION** Bronze

GLASS Frosted Seedy FS

MATERIAL Die Cast Aluminum

RATINGS cETLus Damp Location