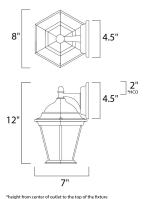

## **MEASUREMENTS**

DIMENSION : 8" W x 12" H x 7" Ext

**BACK PLATE** : 4.53" W x 4.53" H x 2" HCO

HANGING WEIGHT : 2.2 lb

LAMPING

INPUT VOLTAGE : 120V : 0 Rated **LUMENS** 

**BULB** : 1 x 13W Fluorescent GU24, 13W Total