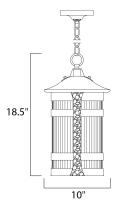

# **MEASUREMENTS**

**DIMENSION** : 10" L x 10" W x 18.5" H

HANGING WEIGHT : 9.24 lb