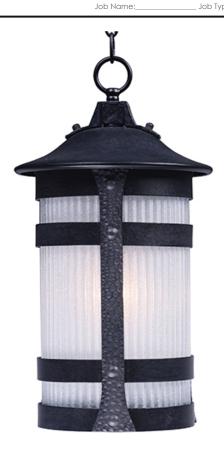

## PRODUCT DESCRIPTION

Old World styling in a durable die cast aluminum finished in Anthracite creates a forged iron look with a modern twist. The rustic look of the metal contrasts nicely with the light effect of the ribbed Constellation glass.

### **FINISHES OPTION**

Anthracite (AR)

### **GLASS**

Constellation CON

#### MATERIAL

Die Cast Aluminum