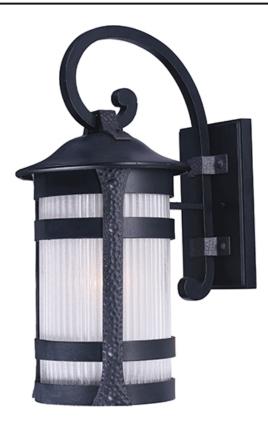

## PRODUCT DESCRIPTION

Old World styling in a durable die cast aluminum finished in Anthracite creates a forged iron look with a modern twist. The rustic look of the metal contrasts nicely with the light effect of the ribbed Constellation glass.

### GLASS

Constellation CON

#### MATERIAL

Die Cast Aluminum

# **FINISHES OPTION**

Anthracite (AR)