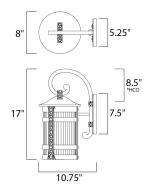

\*height from center of outlet to the top of the fixture

# **MEASUREMENTS**

DIMENSION : 8" W x 17" H x 10.75" Ext BACK PLATE : 5.25" W x 7.5" H x 8.5" HCO

HANGING WEIGHT : 6.86 lb