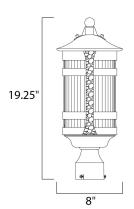

# **MEASUREMENTS**

DIMENSION : 8" L x 8" W x 19.25" H

HANGING WEIGHT : 5.63 lb