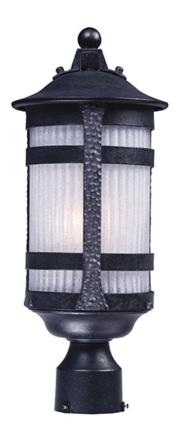

## PRODUCT DESCRIPTION

Old World styling in a durable die cast aluminum finished in Anthracite creates a forged iron look with a modern twist. The rustic look of the metal contrasts nicely with the light effect of the ribbed Constellation glass.

### **FINISHES OPTION**

Anthracite (AR)

### GLASS

Constellation CON

#### MATERIAL

Die Cast Aluminum