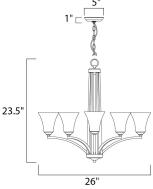

### MEASUREMENTS DIMENSION

CANOPY

: 26" W x 23.5" H

## HANGING WEIGHT LAMPING

LUMENS BULB CRI COLOR\_TEMP : 5" W x 1" H x 5" L

**BULB INCLUDED** DIMMABLE

: 13.44 lb

: 4,500 Rated

- : 5 x 13W Fluorescent GU24, 65W Total
- : (Included)
- :No
  - : 81-82 CRI
    - :2700K