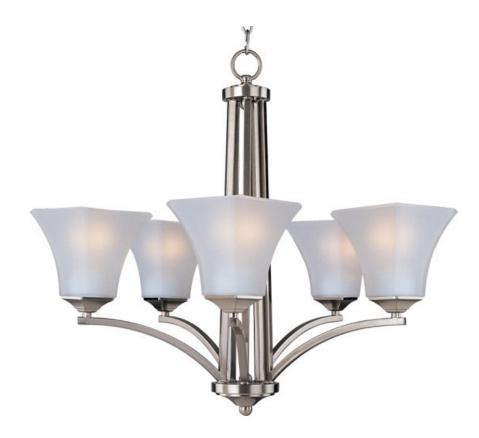

## **PRODUCT DESCRIPTION**

Straight lines and curves make the energy efficient contemporary Aurora EE collection a classic. Square metal tubing finished in Satin Nickel support tapered square Frost glass shades. Fixtures include energy efficient, long lasting and low maintenance compact fluorescent bulbs.

# **FINISHES OPTION**

Satin Nickel

GLASS Frosted FT

MATERIAL Metal

RATINGS Dry Location Energy Star