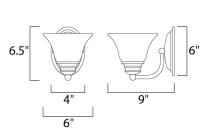

## MEASUREMENTS DIMENSION

HANGING WEIGHT : 1.65 lb

# LAMPING

MAX OAH

LUMENS BULB BULB INCLUDED DIMMABLE CRI COLOR\_TEMP

: 6" W x 6.5" H x 9" Ext : 4.17" W x 6.06" H

: 900 Rated : 1 x 13W Fluorescent GU24 , 13W Total : (Included) :No : 81-82 CRI :2700K LIGHTING\_DIRECTION : Both