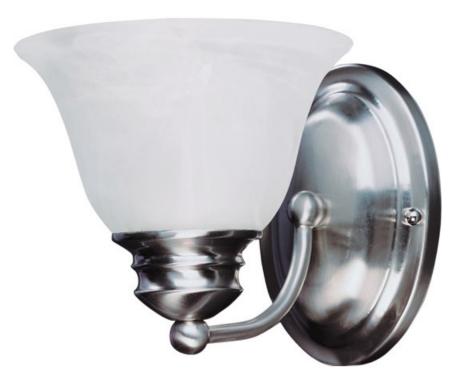

### **PRODUCT DESCRIPTION**

The energy saving Malaga EE collection is finished in choice of Satin Nickel or Oil Rubbed Bronze completed with Marble glass. Fixtures include energy efficient, long lasting and low maintenance compact fluorescent bulbs, with select fixtures being Energy Star certified.

#### **FINISHES OPTION**

Satin Nickel

GLASS Marble MR

MATERIAL Iron

RATINGS Dry Location Energy Star