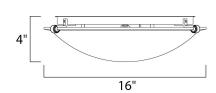

### PRODUCT DESCRIPTION

The energy saving Malaga EE collection is finished in choice of Satin Nickel or Oil Rubbed Bronze completed with Marble glass. Fixtures include energy efficient, long lasting and low maintenance compact fluorescent bulbs, with select fixtures being Energy Star certified.



# **MEASUREMENTS**

DIMENSION : 16" W x 4" H HANGING WEIGHT : 5.07 lb

#### LAMPING

INPUT VOLTAGE : 120V

LUMENS : 2,700 Rated

BULB : 3 x 13W Fluorescent GU24 , 39W Total

BULB INCLUDED : (Included)

DIMMABLE : No
CRI : 80+ CRI
COLOR\_TEMP : 2700K

#### **FINISHES OPTION**



#### GLASS

Marble MR

#### MATERIAL

Steel

# RATINGS

Dry Location CA Title 24



## **ADDITIONAL**

INCANDESCENT WATTS: 245 RATED LIFE 10000 Hours OPERATING TEMPERATURE: -20°C (-4°F), 40°C (104°F)

Always consult a qualified electrician before installing any lighting product.



WESTERN DISTRIBUTION CENTER (HEADQUARTER)
253 NORTH VINELAND AVE I CITY OF INDUSTRY, CA 91746

# EASTERN DISTRIBUTION CENTER 101 GARDNER PARK | PEACHTREE CITY, GA 30269

P. 626.956.4200 | F. 626.956.4225 | maximlighting.com