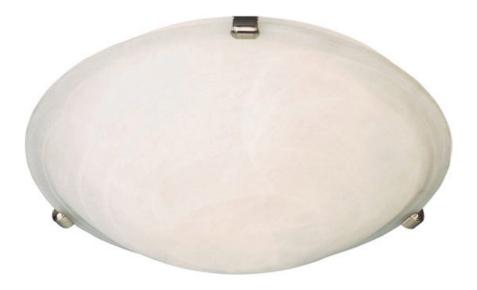

### PRODUCT DESCRIPTION

The energy saving Malaga EE collection is finished in choice of Satin Nickel or Oil Rubbed Bronze completed with Marble glass. Fixtures include energy efficient, long lasting and low maintenance compact fluorescent bulbs, with select fixtures being Energy Star certified.

#### GLASS

Marble MR

#### MATERIAL

Steel