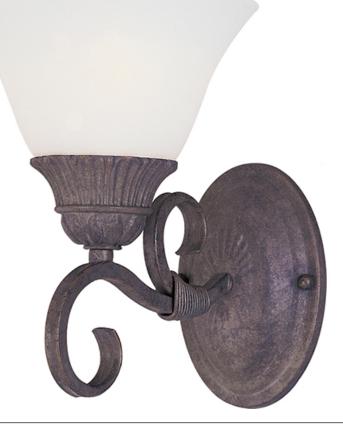

### **PRODUCT DESCRIPTION**

Bold and beautiful, this collection features flowing double wrapped arms finished in Canyon Rock with Soft Vanilla glass.

# **FINISHES OPTION**

Canyon Rock

GLASS Soft Vanilla SV

MATERIAL Iron

RATINGS Dry Location