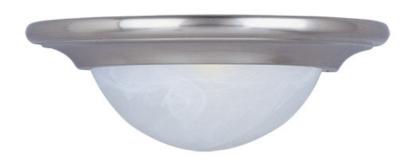

# PRODUCT DESCRIPTION

Simple, elegant designs offered in a variety of our most popular finishes. Choose from Acorn, Country Stone, Pewter and Kentucky Bronze. Glass options are Marble and Wilshire.

### **MEASUREMENTS**

DIMENSION : 13" W x 4.5" H x 8" Ext MAX OAH : 13" W x 4.5" H

HANGING WEIGHT : 1.76 lb

LAMPING

INPUT VOLTAGE : 120V

BULB : 1 x 60W Incandescent E26 Medium , 60W Total

BULB INCLUDED : (Not Included)

# GLASS

Marble MR