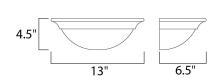

### **MEASUREMENTS**

DIMENSION : 13" W x 4.5" H x 8" Ext MAX OAH : 13" W x 4.5" H

HANGING WEIGHT : 1.76 lb

LAMPING

INPUT VOLTAGE : 120V

BULB : 1 x 60W Incandescent E26 Medium , 60W Total

BULB INCLUDED : (Not Included)