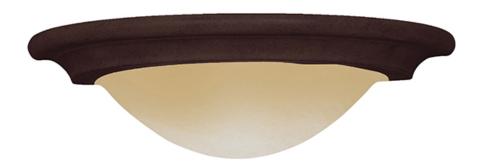

#### PRODUCT DESCRIPTION

Simple, elegant designs offered in a variety of our most popular finishes. Choose from Acorn, Country Stone, Pewter and Kentucky Bronze. Glass options are Marble and Wilshire.

#### **MEASUREMENTS**

DIMENSION : 16" W x 4.5" H x 8" Ext MAX OAH : 16" W x 5.5" H

HANGING WEIGHT : 2.2 lb

LAMPING

INPUT VOLTAGE : 120V

BULB : 1 x 60W Incandescent E26 Medium, 60W Total

BULB INCLUDED : (Not Included)