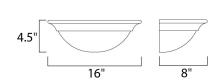

#### **MEASUREMENTS**

DIMENSION : 16" W x 4.5" H x 8" Ext MAX OAH : 16" W x 5.5" H

HANGING WEIGHT : 2.2 lb

LAMPING

INPUT VOLTAGE : 120V

BULB : 1 x 60W Incandescent E26 Medium, 60W Total

BULB INCLUDED : (Not Included)