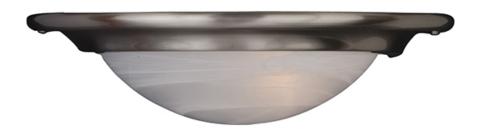

## PRODUCT DESCRIPTION

Simple, elegant designs offered in a variety of our most popular finishes. Choose from Acorn, Country Stone, Pewter and Kentucky Bronze. Glass options are Marble and Wilshire.