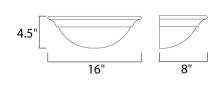

### **MEASUREMENTS**

DIMENSION : 16" W x 4.5" H x 8" Ext MAX OAH : 16" W x 5.5" H HANGING WEIGHT : 1.81 lb