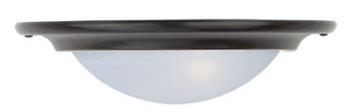

#### PRODUCT DESCRIPTION

Simple, elegant designs offered in a variety of our most popular finishes. Choose from Acorn, Country Stone, Pewter and Kentucky Bronze. Glass options are Marble and Wilshire.

# LAMPING

INPUT VOLTAGE : 120V

BULB : 1 x 60W Incandescent E26 Medium, 60W Total

BULB INCLUDED : (Not Included)

DIMMABLE : Yes LIGHTING\_DIRECTION : Up

# RATINGS

Dry Location