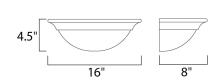

#### **MEASUREMENTS**

DIMENSION : 16" W x 4.5" H x 8" Ext MAX OAH : 16" W x 5.5" H HANGING WEIGHT : 1.81 lb