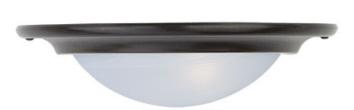

## PRODUCT DESCRIPTION

Simple, elegant designs offered in a variety of our most popular finishes. Choose from Acorn, Country Stone, Pewter and Kentucky Bronze. Glass options are Marble and Wilshire.

### **FINISHES OPTION**

Kentucky Bronze

Satin Nickel

# MATERIAL

Iron, Poly