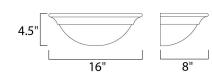

## **MEASUREMENTS**

DIMENSION : 16" W x 4.5" H x 8" Ext

HANGING WEIGHT : 1.81 lb