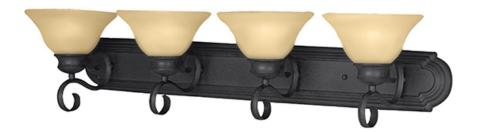

#### PRODUCT DESCRIPTION

Simple, elegant designs offered in a variety of our most popular finishes. Choose from Acorn, Country Stone, Pewter and Kentucky Bronze. Glass options are Marble and Wilshire.

#### **MEASUREMENTS**

DIMENSION : 36" W x 8" H x 8" Ext BACK PLATE : 36" W x 4.72" H x 5" HCO

HANGING WEIGHT : 9.46 lb

**LAMPING** 

INPUT VOLTAGE : 120V

BULB : 4 x 100W Incandescent E26 Medium , 400W Total