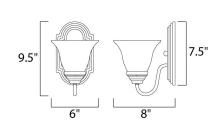

## **MEASUREMENTS**

**DIMENSION** : 6" W x 9.5" H x 8" Ext MAX OAH : 5" W x 7.5" H HANGING WEIGHT : 1.43 lb