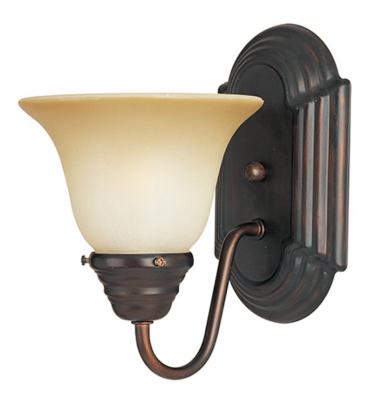

### PRODUCT DESCRIPTION

When you need necessary lighting for your home, think Essential first. Essential collection's selection of traditional, transitional and contemporary lighting focuses on simple design to brighten up any room. Fixtures come in choice of Oil Rubbed Bronze, Polished Brass, Polished Chrome and Satin Nickel to meet your specific design requirements.

# **GLASS**

Wilshire WS