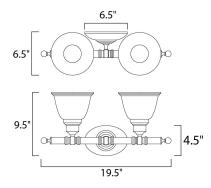

### **MEASUREMENTS**

DIMENSION : 19.5" W x 9.5" H x 6.5" Ext : 6.42" W x 4.53" H x 7.3" HCO **BACK PLATE** 

HANGING WEIGHT : 4.19 lb