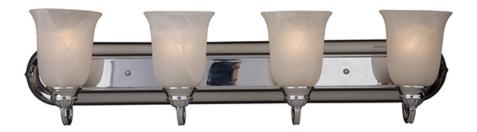

#### PRODUCT DESCRIPTION

When you need necessary lighting for your home, think Essential first. Essential collection's selection of traditional, transitional and contemporary lighting focuses on simple design to brighten up any room. Fixtures come in choice of Oil Rubbed Bronze and Satin Nickel to meet your specific design requirements.

#### **MEASUREMENTS**

DIMENSION : 30" W x 7.5" H x 6.5" Ext

BACK PLATE : 30.25" W HANGING WEIGHT : 8.55 lb

#### LAMPING

INPUT VOLTAGE : 120V

BULB : 4 x 60W Incandescent E26 Medium , 240W Total

BULB INCLUDED : (Not Included)

DIMMABLE : Yes

#### GLASS

Marble MR

### MATERIAL

Iron

## RATINGS

Damp Location