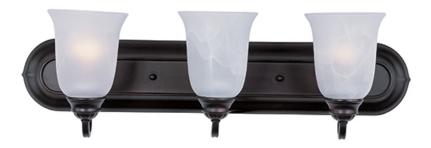

### PRODUCT DESCRIPTION

When you need necessary lighting for your home, think Essential first. Essential collection's selection of traditional, transitional and contemporary lighting focuses on simple design to brighten up any room. Fixtures come in choice of Oil Rubbed Bronze and Satin Nickel to meet your specific design requirements.

**DIMENSION** : 24" W x 7.5" H x 6.5" Ext **BACK PLATE** : 24.4" W x 4.6" H

HANGING WEIGHT : 6.9 lb

LAMPING

INPUT VOLTAGE : 120V

**BULB** : 3 x 60W Incandescent E26 Medium, 180W Total

**BULB INCLUDED** : (Not Included) DIMMABLE : Standard Dimmer

# **FINISHES OPTION**

Oil Rubbed Bronze (OI)

## **GLASS**

Marble MR

# MATERIAL

Iron