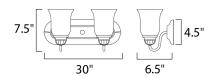

# **MEASUREMENTS**

DIMENSION : 14" W x 7.5" H x 6.5" Ext BACK PLATE : 14.25" W x 4.5" H

HANGING WEIGHT : 3.08 lb