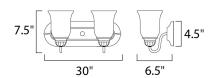

# **MEASUREMENTS**

DIMENSION : 14" W x 7.5" H x 6.5" Ext BACK PLATE : 14.25" W x 4.5" H

HANGING WEIGHT : 3.08 lb