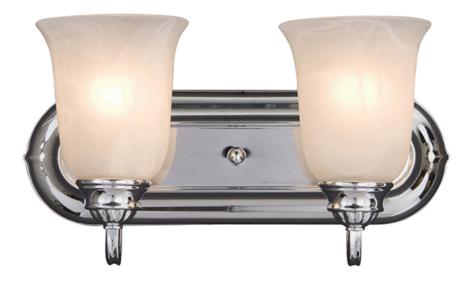

## PRODUCT DESCRIPTION

When you need necessary lighting for your home, think Essential first. Essential collection's selection of traditional, transitional and contemporary lighting focuses on simple design to brighten up any room. Fixtures come in choice of Oil Rubbed Bronze and Satin Nickel to meet your specific design requirements.

#### **FINISHES OPTION**

Polished Chrome (PC)

## GLASS

Marble MR

# MATERIAL

Iron