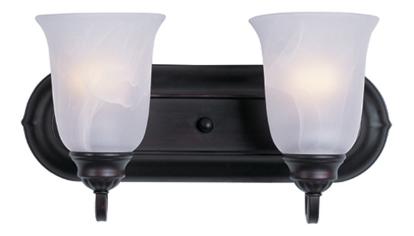

### PRODUCT DESCRIPTION

When you need necessary lighting for your home, think Essential first. Essential collection's selection of traditional, transitional and contemporary lighting focuses on simple design to brighten up any room. Fixtures come in choice of Oil Rubbed Bronze and Satin Nickel to meet your specific design requirements.

## **MEASUREMENTS**

DIMENSION : 14" W x 7.5" H x 6.5" Ext **BACK PLATE** : 14.25" W x 4.5" H

HANGING WEIGHT : 3.09 lb

LAMPING

INPUT VOLTAGE : 120V

**BULB** : 2 x 100W Incandescent E26 Medium , 200W Total

**BULB INCLUDED** : (Not Included)