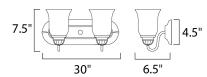

## **MEASUREMENTS**

DIMENSION : 14" W x 7.5" H x 6.5" Ext **BACK PLATE** : 14.25" W x 4.5" H

HANGING WEIGHT : 3.09 lb

LAMPING

INPUT VOLTAGE : 120V

**BULB** : 2 x 100W Incandescent E26 Medium , 200W Total

**BULB INCLUDED** : (Not Included)