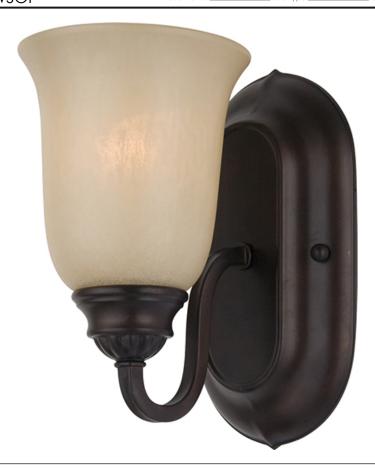

### PRODUCT DESCRIPTION

When you need necessary lighting for your home, think Essential first. Essential collection's selection of traditional, transitional and contemporary lighting focuses on simple design to brighten up any room. Fixtures come in choice of Oil Rubbed Bronze and Satin Nickel to meet your specific design requirements.

## **MEASUREMENTS**

**DIMENSION** : 5" W x 8" H x 6.5" Ext MAX OAH : 4.63" W x 8.38" H

HANGING WEIGHT : 1.56 lb

LAMPING

INPUT VOLTAGE : 120V

**BULB** : 1 x 100W Incandescent E26 Medium , 100W Total

**BULB INCLUDED** : (Not Included) DIMMABLE : Standard Dimmer

## **GLASS**

Wilshire WS

#### MATERIAL

Iron