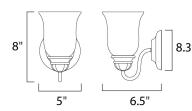

## **MEASUREMENTS**

**DIMENSION** : 5" W x 8" H x 6.5" Ext MAX OAH : 4.63" W x 8.38" H

HANGING WEIGHT : 1.56 lb

LAMPING

INPUT VOLTAGE : 120V

**BULB** : 1 x 100W Incandescent E26 Medium , 100W Total

**BULB INCLUDED** : (Not Included) DIMMABLE : Standard Dimmer