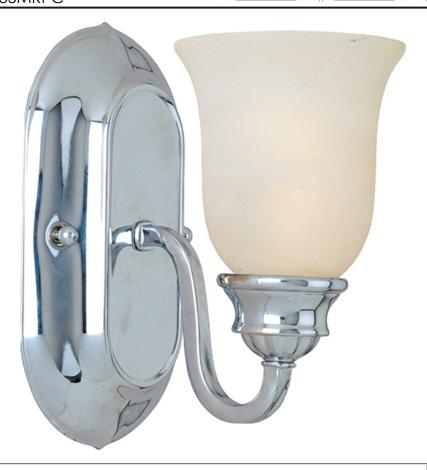

## PRODUCT DESCRIPTION

When you need necessary lighting for your home, think Essential first. Essential collection's selection of traditional, transitional and contemporary lighting focuses on simple design to brighten up any room. Fixtures come in choice of Oil Rubbed Bronze and Satin Nickel to meet your specific design requirements.

#### **FINISHES OPTION**

Polished Chrome

## **GLASS**

Marble MR

### MATERIAL

Iron