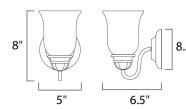

## **MEASUREMENTS**

**DIMENSION** : 5" W x 8" H x 6.5" Ext MAX OAH : 4.63" W x 8.38" H

HANGING WEIGHT : 1.56 lb