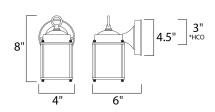

\*height from center of outlet to the top of the fixture

# **MEASUREMENTS**

DIMENSION : 4.5" W x 8" H x 6" Ext **BACK PLATE** : 4.5" W x 4.5" H x 3" HCO

HANGING WEIGHT : 1.65 lb