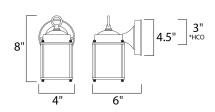

\*height from center of outlet to the top of the fixture

### **MEASUREMENTS**

DIMENSION : 4.5" W x 8" H x 6" Ext **BACK PLATE** : 4.5" W x 4.5" H x 3" HCO

HANGING WEIGHT : 1.65 lb