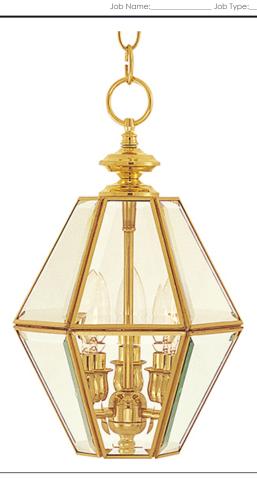

#### PRODUCT DESCRIPTION

Bound Glass collection's selection of traditional and transitional lighting focuses on simple design to brighten up any room.

#### **MEASUREMENTS**

DIMENSION : 9" W x 14.5" H HANGING WEIGHT : 4.84 lb

## LAMPING

**LUMENS** 

BULB : 3 x 40W Incandescent E12 Candelabra , 120W Total

BULB INCLUDED : (Not Included)

DIMMABLE : Yes COLOR\_TEMP : 2700K

#### **GLASS**

Clear CL

#### MATERIAL

Copper

# **RATINGS**

Dry Location