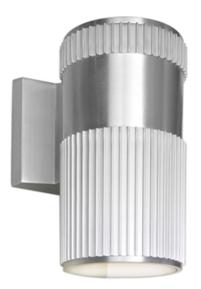

## **PRODUCT DESCRIPTION**

Indirect exterior lighting not only provides illumination where you want it but also highlights the building structure for a beautiful architectural effect. Our collection of up and down lighting fixtures are available in both Architectural Bronze and Brushed Aluminum. They are also available in both Incandescent and LED. The fixtures are sealed with screw lenses that are water tight and allows, for the use of standard light bulbs.