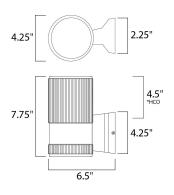

\*height from center of outlet to the top of the fixture

## **MEASUREMENTS**

DIMENSION : 4.25" W x 7.75" H x 6.5" Ext **BACK PLATE** : 2.25" W x 4.25" H x 4.37" HCO

HANGING WEIGHT : 2.09 lb