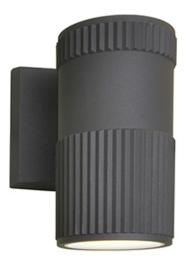

## PRODUCT DESCRIPTION

Indirect exterior lighting not only provides illumination where you want it but also highlights the building structure for a beautiful architectural effect. Our collection of up and down lighting fixtures are available in both Architectural Bronze and Brushed Aluminum. They are also available in both Incandescent and LED. The fixtures are sealed with screw lenses that are water tight and allows, for the use of standard light bulbs.