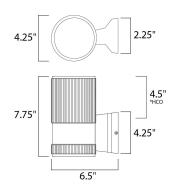

\*height from center of outlet to the top of the fixture

#### **MEASUREMENTS**

DIMENSION : 4.25" W x 7.75" H x 6.5" Ext BACK PLATE : 2.25" W x 4.25" H x 4.5" HCO

HANGING WEIGHT : 2.09 lb