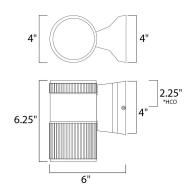

\*height from center of outlet to the top of the fixture

## MEASUREMENTS

DIMENSION : 4" W x 6.25" H x 6" Ext BACK PLATE : 4" W x 4" H x 2.25" HCO

HANGING WEIGHT : 1.54 lb