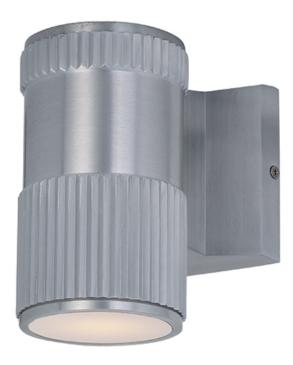

### PRODUCT DESCRIPTION

Indirect exterior lighting not only provides illumination where you want it but also highlights the building structure for a beautiful architectural effect. Our collection of up and down lighting fixtures are available in both Architectural Bronze and Brushed Aluminum. They are also available in both Incandescent and LED. The fixtures are sealed with screw lenses that are water tight and allows, for the use of standard light bulbs.