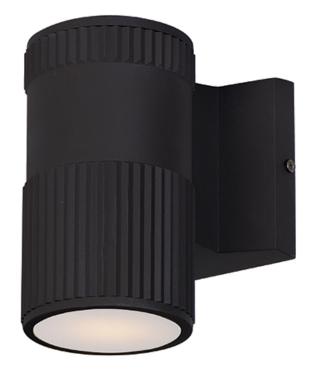

## **PRODUCT DESCRIPTION**

Indirect exterior lighting not only provides illumination where you want it but also highlights the building structure for a beautiful architectural effect. Our collection of up and down lighting fixtures are available in both Architectural Bronze and Brushed Aluminum. They are also available in both Incandescent and LED. The fixtures are sealed with screw lenses that are water tight and allows, for the use of standard light bulbs.

## LAMPING

: 1 x 50W Incandescent R20 MB , 50W Total **BULB INCLUDED** : (Not Included) DIMMABLE •

## FINISHES OPTION

GLASS Clear and Frosted 93

RATINGS Wet Location DARKSKY

ADDITIONAL **OPERATING TEMPERATURE:** -20°C (-4°F), 40°C (104°F)

Always consult a qualified electrician before installing any lighting product.