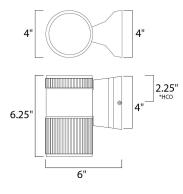

## \*height from center of outlet to the top of the fixture

| MEASUREMENTS |  |
|--------------|--|
| DIMENSION    |  |

BACK PLATE

BULB

: 4" W x 6.25" H x 6" Ext : 4" W x 4" H x 2.25" HCO HANGING WEIGHT : 1.54 lb