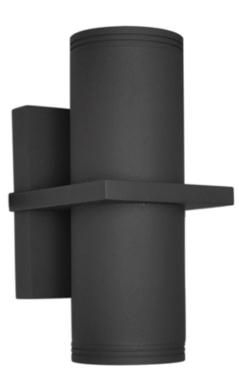

## **PRODUCT DESCRIPTION**

Indirect exterior lighting not only provides illumination where you want it but also highlights the building structure for a beautiful architectural effect. Our collection of up and down lighting fixtures are available in both Architectural Bronze and Brushed Aluminum. They are also available in both Incandescent and LED. The fixtures are sealed with screw lenses that are water tight and allows, for the use of standard light bulbs.