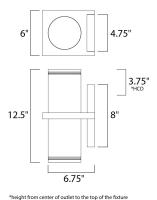

## MEASUREMENTS DIMENSION : 6" W BACK PLATE : 4.75" HANGING WEIGHT : 5.94 LAMPING BULB : 2 x 75 BULB INCLUDED : (Not In DIMMABLE LIGHTING\_DIRECTION : Both

: 6" W x 12.5" H x 6.75" Ext : 4.75" W x 8" H x 3.75" HCO : 5.94 lb : 2 x 75W Incandescent R30 MB , 75W Total : (Not Included) :