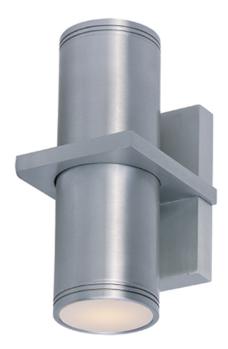

# **PRODUCT DESCRIPTION**

Indirect exterior lighting not only provides illumination where you want it but also highlights the building structure for a beautiful architectural effect. Our collection of up and down lighting fixtures are available in both Architectural Bronze and Brushed Aluminum. They are also available in both Incandescent and LED. The fixtures are sealed with screw lenses that are water tight and allows, for the use of standard light bulbs.