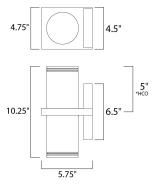

\*height from center of outlet to the top of the fixture

# **MEASUREMENTS**

DIMENSION : 4.75" W x 10.25" H x 5.75" Ext **BACK PLATE** : 4.5" W x 6.5" H x 5" HCO

HANGING WEIGHT : 3.74 lb