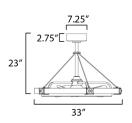

## Indoor | DC Motor | ABS Blades | Wi-Fi Enabled | White Tunable | Dimmable

FCT6100WT (Included)

|       | LAMPING                                                    | DIMENSIONS                                 | ENERGY INFO AT HIGH SPEED                        | DOWNRODS                       |
|-------|------------------------------------------------------------|--------------------------------------------|--------------------------------------------------|--------------------------------|
| 61019 | 30W PCB LED <b>COLOR TEMP:</b> 2700-4000K, <b>CRI:</b> 90+ | 33" D x 23" H<br><b>BLADES</b> : 3 x 10.6" | AIRFLOW: 2600 CFM AIRFLOW EFFECIENCY: 95 CFM / W | 12" (FRD0112)<br>18" (FRD0118) |
|       | LUMENS: Im 2220 DELIVERED                                  | <b>BLADES</b> . 3 x 10.0                   | ELECTRICITY USE: 27.3W                           | 24" (FRD0114)                  |
|       |                                                            |                                            |                                                  | 30" (FRD0130)<br>36" (FRD0136) |