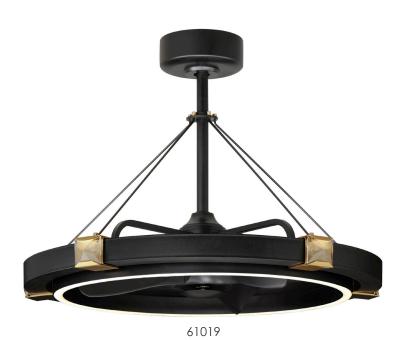

An elegant fusion of function and fashion, this contemporary Fandelight features a bold Black band segmented by highly reflective plated Gold crystal settings. The settings support beveled crystal accents on jewel-inspired prongs a set distance from the fixture enhance its iridescence allowing natural and ambient light to glisten off its faceted surfaces. Encircled within is an internal ring in Black that houses an LED light source directing ample light downward.