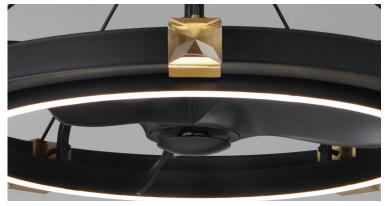

An elegant fusion of function and fashion, this contemporary Fandelight features a bold Black band segmented by highly reflective plated Gold crystal settings. The settings support beveled crystal accents on jewel-inspired prongs a set distance from the fixture enhance its iridescence allowing natural and ambient light to glisten off its faceted surfaces. Encircled within is an internal ring in Black that houses an LED light source directing ample light downward.