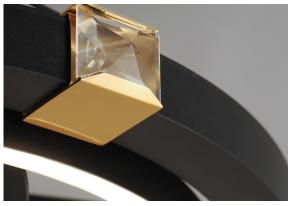

An elegant fusion of function and fashion, this contemporary Fandelight features a bold Black band segmented by highly reflective plated Gold crystal settings. The settings support beveled crystal accents on jewel-inspired prongs a set distance from the fixture enhance its iridescence allowing natural and ambient light to glisten off its faceted surfaces. Encircled within is an internal ring in Black that houses an LED light source directing ample light downward.