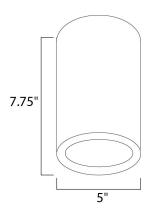

## **MEASUREMENTS**

DIMENSION : 5" W x 7.75" H x 5" Ext

HANGING WEIGHT : 1.76 lb

**LAMPING** 

BULB : 1 x 75W Incandescent R30 MB , 75W Total

**BULB INCLUDED** : (Not Included)

DIMMABLE