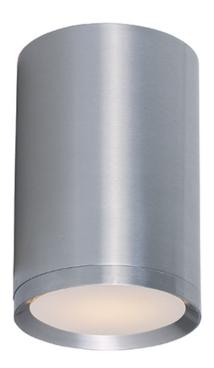

## **PRODUCT DESCRIPTION**

Indirect exterior lighting not only provides illumination where you want it but also highlights the building structure for a beautiful architectural effect. Our collection of up and down lighting fixtures are available in both Architectural Bronze and Brushed Aluminum. They are also available in both Incandescent and LED. The fixtures are sealed with screw lenses that are water tight and allows, for the use of standard light bulbs.