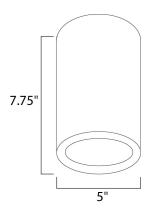

#### **MEASUREMENTS**

DIMENSION : 5" W x 7.75" H x 5" Ext

HANGING WEIGHT : 1.76 lb

**LAMPING** 

BULB : 1 x 75W Incandescent R30 MB, 75W Total

**BULB INCLUDED** : (Not Included)

DIMMABLE