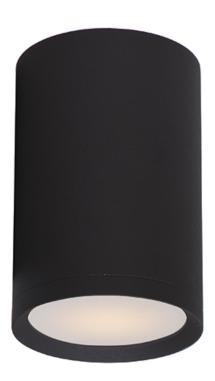

## **PRODUCT DESCRIPTION**

Indirect exterior lighting not only provides illumination where you want it but also highlights the building structure for a beautiful architectural effect. Our collection of up and down lighting fixtures are available in both Architectural Bronze and Brushed Aluminum. They are also available in both Incandescent and LED. The fixtures are sealed with screw lenses that are water tight and allows, for the use of standard light bulbs.