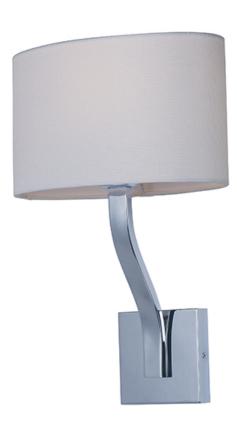

## PRODUCT DESCRIPTION

Inspired design for hospitality and residences, this collection features shades of white Wafer fabric and heavy Polished Chrome arms that characterize the quality of these products. Be it bedside or suspension the sweeping, swinging, and adjustable light sources allows you to direct the light to your preference. All products include LED lamping.