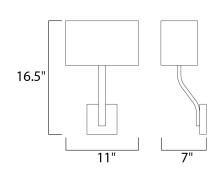

## **MEASUREMENTS**

DIMENSION : 11" W x 16.5" H x 7" Ext MAX OAH : 4.5" W x 4.5" H

HANGING WEIGHT : 2.29 lb

LAMPING

INPUT VOLTAGE : 120V LUMENS : 800 Rated

BULB : 1 x 9W LED LED , 9W Total

BULB INCLUDED : (Included)