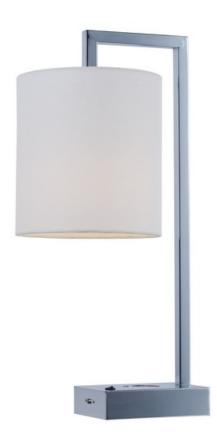

### **PRODUCT DESCRIPTION**

Inspired design for hospitality and residences, this collection features shades of white Wafer fabric and heavy Polished Chrome arms that characterize the quality of these products. Be it bedside or suspension the sweeping, swinging, and adjustable light sources allows you to direct the light to your preference. All products include LED lamping.

#### **FINISHES OPTION**

Polished Chrome

#### MATERIAL

Steel