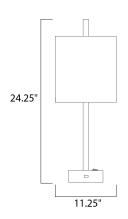

### **PRODUCT DESCRIPTION**

Inspired design for hospitality and residences, this collection features shades of white Wafer fabric and heavy Polished Chrome arms that characterize the quality of these products. Be it bedside or suspension the sweeping, swinging, and adjustable light sources allows you to direct the light to your preference. All products include LED lamping.



# **MEASUREMENTS**

DIMENSION : 11"L x 11"W x 24"H

HANGING WEIGHT : 3.8 lb

## **LAMPING**

INPUT VOLTAGE : 120V **LUMENS** : 600 Rated

**BULB** : 1 x 9W LED LED, 9W Total

BULB INCLUDED : (Integrated) DIMMABLE : Standard Triac CL

CRI : 90+ CRI COLOR\_TEMP : 3000K

#### **FINISHES OPTION**



Polished Chrome

#### MATERIAL

Steel

## **RATINGS**

Dry Location



#### ADDITIONAL

OPERATING TEMPERATURE: -20°C (-4°F), 40°C (104°F)

Always consult a qualified electrician before installing any lighting product.