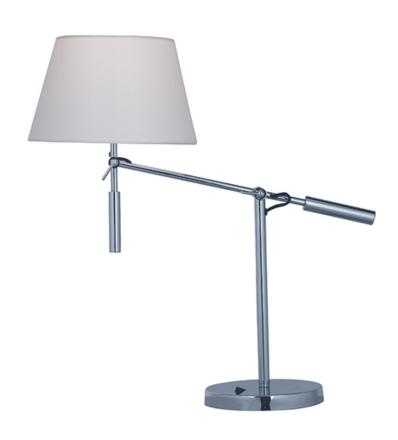

### PRODUCT DESCRIPTION

\*max overall height

Inspired design for hospitality and residences, this collection features shades of white Wafer fabric and heavy Polished Chrome arms that characterize the quality of these products. Be it bedside or suspension the sweeping, swinging, and adjustable light sources allows you to direct the light to your preference. All products include LED lamping.

#### **FINISHES OPTION**

Polished Chrome

MATERIAL

Steel, Fabric Shade