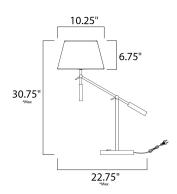

**MEASUREMENTS** 

DIMENSION : 22.75" L x 10.25" W x 19.75" H

: 30.75" OAH MAX OAH HANGING WEIGHT : 11.02 lb