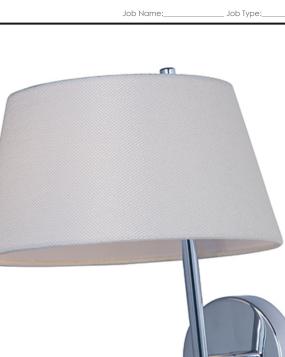

# **PRODUCT DESCRIPTION**

Inspired design for hospitality and residences, this collection features shades of white Wafer fabric and heavy Polished Chrome arms that characterize the quality of these products. Be it bedside or suspension the sweeping, swinging, and adjustable light sources allows you to direct the light to your preference. All products include LED lamping.