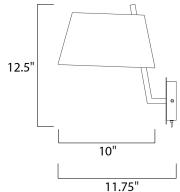

## **MEASUREMENTS**

DIMENSION HANGING WEIGHT LAMPING INPUT VOLTAGE LUMENS BULB BULB INCLUDED DIMMABLE CRI COLOR\_TEMP

: 10" W x 12.5" H x 11.75" Ext : 1.32 lb

:120V : 600 Rated : 1 x 9W LED LED , 9W Total : (Included) : Electronic Low Voltage (ELV)