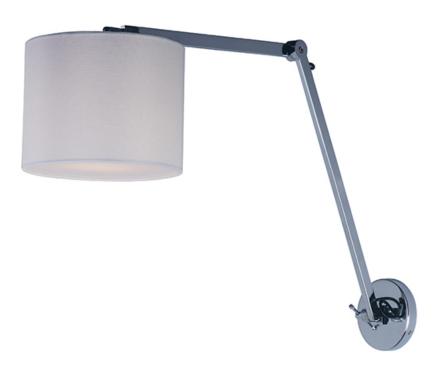

### PRODUCT DESCRIPTION

Inspired design for hospitality and residences, this collection features shades of white Wafer fabric and heavy Polished Chrome arms that characterize the quality of these products. Be it bedside or suspension the sweeping, swinging, and adjustable light sources allows you to direct the light to your preference. All products include LED lamping.

#### **FINISHES OPTION**

Polished Chrome (PC)

# MATERIAL

Steel