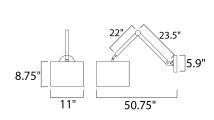

### **MEASUREMENTS**

DIMENSION : 11" W x 8.75" H x 50.75" Ext MAX OAH : 32.75" OAH x 5.9" W

HANGING WEIGHT : 5.29 lb

LAMPING

INPUT VOLTAGE : 120V

**LUMENS** : 1,120 Rated

**BULB** : 1 x 16W LED E26 Medium, 16W Total