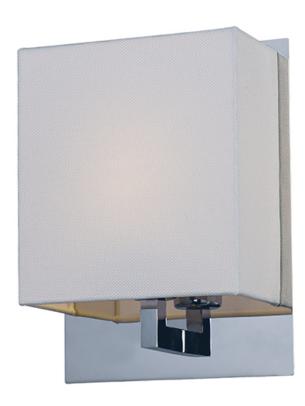

#### PRODUCT DESCRIPTION

Inspired design for hospitality and residences, this collection features shades of white Wafer fabric and heavy Polished Chrome arms that characterize the quality of these products. Be it bedside or suspension the sweeping, swinging, and adjustable light sources allows you to direct the light to your preference. All products include LED lamping.

#### **FINISHES OPTION**

Polished Chrome

#### MATERIAL

Steel, Fabric Shade