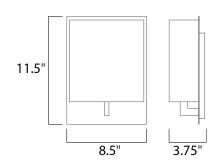

### **MEASUREMENTS**

DIMENSION : 8.5" W x 11.5" H x 3.75" Ext

MAX OAH : 6.6" W x 9" H HANGING WEIGHT : 3.73 lb

LAMPING

INPUT VOLTAGE : 120V LUMENS : 800 Rated

BULB : 1 x 9W LED GU24, 9W Total

BULB INCLUDED : (Included)